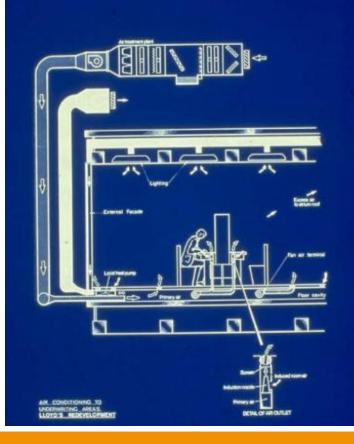

### Designing Differently: The Lloyd's Building

#ACEEmergingProfessionals

Introduction to ACE Emerging Professionals London & South East Hannah Ducas, WSP

**Presentation on the history and background of the iconic Lloyd's building** Rob Kinch, WSP