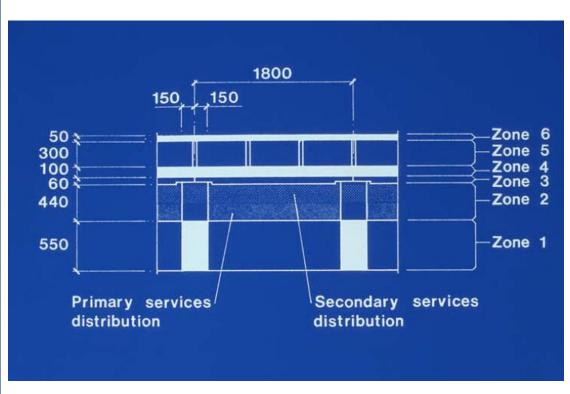

### Designing Differently: The Lloyd's Building

#ACEEmergingProfessionals

Introduction to ACE Emerging Professionals London & South East Hannah Ducas, WSP

**Presentation on the history and background of the iconic Lloyd's building** Rob Kinch, WSP